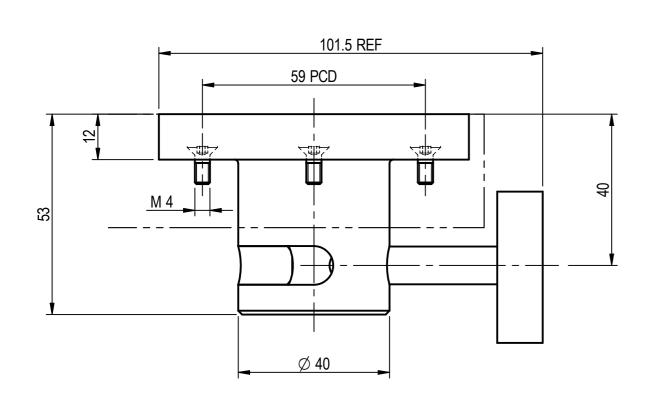

## SLAM LATCH ASSEMBLY

THIS DRAWING IS CONFIDENTIAL AND IS THE PROPERTY OF BAILEY MARINE AND MUST NOT BE REPRODUCED EITHER WHOLLY OR PARTLY. ALL RIGHTS IN RESPECT OF PATENTS, DESIGN AND COPYRIGHTS ARE RESERVED.

Copyright (c) 2005 Bailey Marine

| 01        | 59 PCD WAS 54 | TCL   | JB    | 06.10 |  |  |  |  |
|-----------|---------------|-------|-------|-------|--|--|--|--|
| No.       | DESCRIPTION   | CHK'D | APP'D | DATE  |  |  |  |  |
| REVISIONS |               |       |       |       |  |  |  |  |